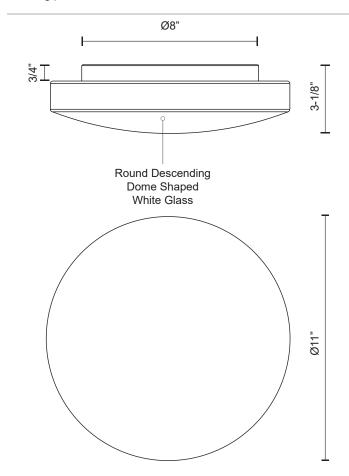

#### **DESCRIPTION**

**PROJECT** 

Minimalist designed LED flush mount with round descending dome shaped white glass and white powder coated canopy. Equipped with our powerful 120V, AC LED technology. Available in three different sizes and matching pendants see series for more details.

#### **SPECIFICATION DETAILS**

| Fixture Dimensions   | D11" x H3-1/8"                                             |
|----------------------|------------------------------------------------------------|
| Light Source         | AC LED Module                                              |
| Wattage              | 17W                                                        |
| Total Lumens         | 1200lm                                                     |
| Delivered Lumens     | WH-894lm                                                   |
| Voltage              | 120V                                                       |
| Color Temperature    | 3000K                                                      |
| CRI (Ra)             | 90CRI                                                      |
| Optional Color Temps | 2700K - 5000K Available, Minimum Order Quantities<br>Apply |
| LED Rated Life       | 50,000 hours                                               |
| Dimming              | 100% - 10%, ELV Dimmer (Not Included)                      |
| Glass Details        | Opal Glass                                                 |
| Location             | Dry                                                        |
| Mounting Style       | All Orientation; Ceiling and Wall;                         |
| CEC Title 24 JA8     | Yes, JA8-2022                                              |
| Paint Finish         | WH03                                                       |
| Finish Option(s)     | White                                                      |